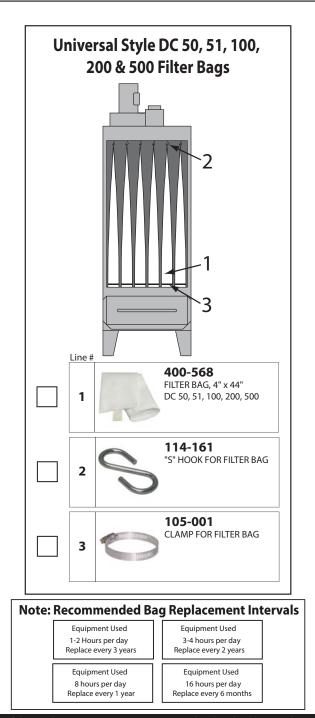

## Note: Recommended Cartridge Replacement

When the needle on the filter gauge is above four (4) after air pulse cleaning and / or the visibility and abrasive cleanliness are not acceptable after reclaim adjustment (if equipped).