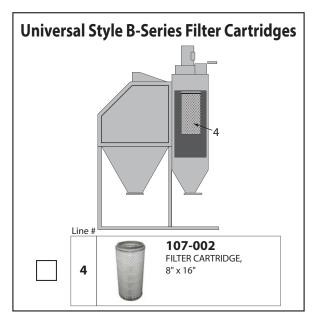

## Note: Recommended Cartridge Replacement

When the needle on the filter gauge is above four (4) after air pulse cleaning and / or the visibility and abrasive cleanliness are not acceptable after reclaim adjustment (if equipped).