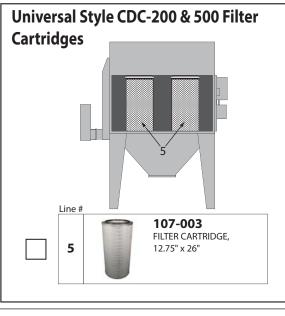

## Note: Recommended Cartridge Replacement

When the needle on the filter gauge is above four (4) after air pulse cleaning and / or the visibility and abrasive cleanliness are not acceptable after reclaim adjustment (if equipped).